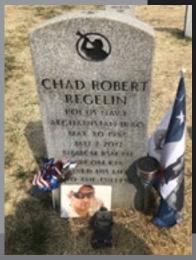

This year saw the launching of a new program: The EOD Remembrance Flags! Thanks to a generous gift from Crescent City Charities and the donation of time from hundreds of EOD community volunteers, over 700 flags were placed on the graves of EOD Techs buried around the country. In addition, another 142 flags were placed at the EOD Memorial to honor those who are missing in action, buried at sea, or in foreign cemeteries.

From townships in the Upper Peninsula of Michigan to villages in New Mexico and big and small towns across all 50 states, the entire community created a wonderful program that will continue to grow every year.