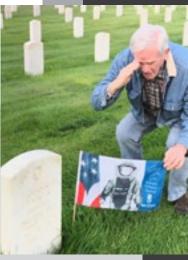

This year saw the launching of a new program: The EOD Remembrance Flags! Thanks to a generous gift from Crescent City Charities and the donation of time from hundreds of EOD community volunteers, over 700 flags were placed on the graves of EOD Techs buried around the country. In addition, another 142 flags were placed at the EOD Memorial to honor those who are missing in action, buried at sea, or in foreign cemeteries.

From townships in the Upper Peninsula of Michigan to villages in New Mexico and big and small towns across all 50 states, the entire community created a wonderful program that will continue to grow every year.

Thank you for joining with us in remembering all these men and women and honoring them for their service.