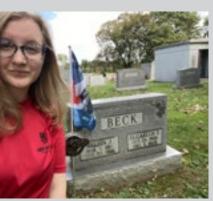

This year saw the launching of a new program: The EOD Remembrance Flags! Thanks to a generous gift from Crescent City Charities and the donation of time from hundreds of EOD community volunteers, over 700 flags were placed on the graves of EOD Techs buried around the country. In addition, another 142 flags were placed at the EOD Memorial to honor those who are missing in action, buried at sea, or in foreign cemeteries.

From townships in the Upper Peninsula of Michigan to villages in New Mexico and big and small towns across all 50 states, the entire community created a wonderful program that will continue to grow every year.