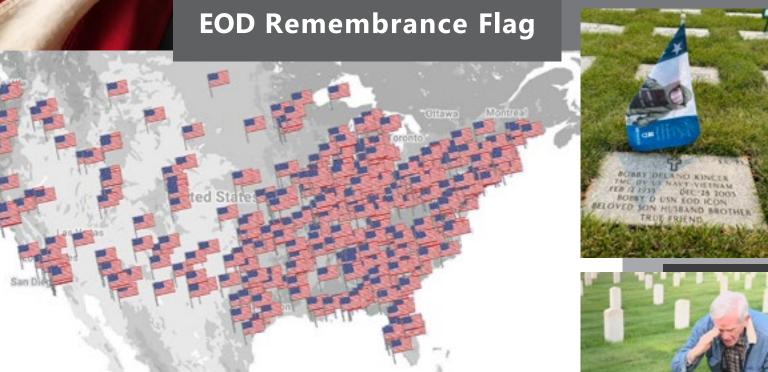

This year saw the launching of a new program: The EOD Remembrance Flags! Thanks to a generous gift from Crescent City Charities and the donation of time from hundreds of EOD community volunteers, over 700 flags were placed on the graves of EOD Techs buried around the country. In addition, another 142 flags were placed at the EOD Memorial to honor those who are missing in action, buried at sea, or in foreign cemeteries.

From townships in the Upper Peninsula of Michigan to villages in New Mexico and big and small towns across all 50 states, the entire community created a wonderful program that will continue to grow every year.